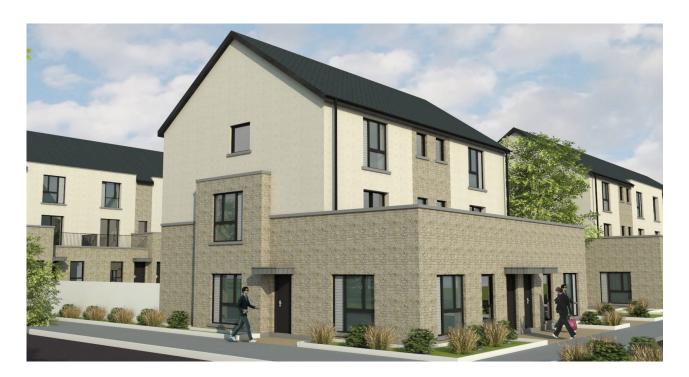

# Housing Quality Assessment - Houses

For the housing element, this Housing Quality Assessment provides a framework which quantifies each of the criteria required by the "Quality Housing for Sustainable Communities (2007)", the "Kerry County Development Plan 2022-2028", and the "Sustainable Residential Development and Compact Settlements, Guidelines for Planning Authorities (2024)".

Qualitative aspects such as the residential conceptual design approach are covered within the accompanying "Architectural Design Statement".

Please see schedule below showing house typologies proposed within the development against the relative legislation.

SCHEDULE - Houses Typologies - Legislation

# Housing (Semi-Detached & Townhouses)

|          | /     |             |                                            |          | MIN.           |                | MIN.         |                |              |       |       |       | MIN.           |              | MN.            |              |             | MIN.           |              |
|----------|-------|-------------|--------------------------------------------|----------|----------------|----------------|--------------|----------------|--------------|-------|-------|-------|----------------|--------------|----------------|--------------|-------------|----------------|--------------|
|          |       |             |                                            |          |                | UNIT           | Agg.         | Agg.           |              |       |       |       | Agg.           | Agg.         | 1840.55        |              |             | Private        | Private      |
|          |       |             |                                            | BED      | UNIT           | AREA           | LIVING       | LIVING         |              |       |       |       | BED            | BED          | STORAGE        | STORAGE      |             | Amenity        | Amenity      |
| Unit     |       |             |                                            | SPACES   | AREA           | M <sup>2</sup> | AREA         | AREA           |              |       |       |       | AREA           | AREA         | SIONAGE        | SIONAGE      |             | Space          | Space        |
| No.      |       | Unit Type   | Description                                | 31 / 623 | M²             | 171            | M²           | M <sup>2</sup> | BED 1        | BED 2 | BED 3 | BED 4 | M <sup>2</sup> | M²           | M <sup>2</sup> | $M^2$        | Dual Aspect | M <sup>2</sup> | M²           |
| 1        |       | Α4          | 4 Bed semi detached                        | 7        | 110.0          | 141.7          | 40.0         | 59.2           | 13.0         | 11.5  | 11.4  | 8.0   | 43.0           | 43.9         | 6.0            | 6.10         | Yes         | 50.0           | 75.0         |
| 2        |       | A1(m)       | 4 Bed semi detached                        | 7        | 110.0          | 140.3          | 40.0         | 56.5           | 13.5         | 11.4  | 11.4  | 9.3   | 43.0           | 45.6         | 6.0            | 6.90         | Yes         | 50.0           | 100.5        |
| 3        |       | A1          | 4 Bed semi detached                        | 7        | 110.0          | 140.3          | 40.0         | 56.5           | 13.5         | 11.4  | 11.4  | 9.3   | 43.0           | 45.6         | 6.0            | 6.90         | Yes         | 50.0           | 80.0         |
| 4        |       | A1(m)       | 4 Bed semi detached                        | 7        | 110.0          | 140.3          | 40.0         | 56.5           | 13.5         | 11.4  | 11.4  | 9.3   | 43.0           | 45.6         | 6.0            | 6.90         | Yes         | 50.0           | 80.0         |
| 5        |       | A2          | 4 Bed semi detached                        | 7        | 110.0          | 140.3          | 40.0         | 56.5           | 13.5         | 11.4  | 11.4  | 9.3   | 43.0           | 45.6         | 6.0            | 6.90         | Yes         | 50.0           | 80.0         |
| 6        |       | A2(m)       | 4 Bed semi detached                        | 7        | 110.0          | 140.3          | 40.0         | 56.5           | 13.5         | 11.4  | 11.4  | 9.3   | 43.0           | 45.6         | 6.0            | 6.90         | Yes         | 50.0           | 80.0         |
| 7        |       | A1          | 4 Bed semi detached                        | 7        | 110.0          | 140.3          | 40.0         | 56.5           | 13.5         | 11.4  | 11.4  | 9.3   | 43.0           | 45.6         | 6.0            | 6.90         | Yes         | 50.0           | 80.0         |
| 8        |       | A1(m)       | 4 Bed semi detached                        | 7        | 110.0          | 140.3          | 40.0         | 56.5           | 13.5         | 11.4  | 11.4  | 9.3   | 43.0           | 45.6         | 6.0            | 6.90         | Yes         | 50.0           | 80.0         |
| 9        | ii ii | A2          | 4 Bed semi detached                        | 7        | 110.0          | 140.3          | 40.0         | 56.5           | 13.5         | 11.4  | 11.4  | 9.3   | 43.0           | 45.6         | 6.0            | 6.90         | Yes         | 50.0           | 80.0         |
| 10       |       | A2(m)       | 4 Bed semi detached                        | 7        | 110.0          | 140.3          | 40.0         | 56.5           | 13.5         | 11.4  | 11.4  | 9.3   | 43.0           | 45.6         | 6.0            | 6.90         | Yes         | 50.0           | 80.0         |
| 11       |       | A1          | 4 Bed semi detached                        | 7        | 110.0          | 140.3          | 40.0         | 56.5           | 13.5         | 11.4  | 11.4  | 9.3   | 43.0           | 45.6         | 6.0            | 6.90         | Yes         | 50.0           | 79.4         |
| 12       |       | A1(m)       | 4 Bed semi detached                        | 7        | 110.0          | 140.3          | 40.0         | 56.5           | 13.5         | 11.4  | 11.4  | 9.3   | 43.0           | 45.6         | 6.0            | 6.90         | Yes         | 50.0           | 81.1         |
| 13       |       | B1(m)       | 3 Bed semi detached                        | 6        | 100.0          | 122.0          | 37.0         | 47.1           | 13.7         | 11.6  | 11.4  | /     | 36.0           | 36.7         | 5.0            | 6.00         | Yes         | 40.0           | 60.4         |
| 14       |       | B2(m)       | 3 Bed semi detached                        | 5        | 92.0           | 114.2          | 34.0         | 40.3           | 14.1         | 11.5  | 9.0   | /     | 32.0           | 34.6         | 5.0            | 10.80        | Yes         | 40.0           | 71.2         |
| 15       |       | B2          | 3 Bed semi detached                        | 5        | 92.0           | 114.2          | 34.0         | 40.3           | 14.1         | 11.5  | 9.0   | 1     | 32.0           | 34.6         | 5.0            | 10.80        | Yes         | 40.0           | 71.6         |
| 16       |       | B1          | 3 Bed semi detached                        | 6        | 100.0          | 122.0          | 37.0         | 47.1           | 13.7         | 11.6  | 11.4  | /     | 36.0           | 36.7         | 5.0            | 6.00         | Yes         | 40.0           | 60.7         |
| 17       |       | A1          | 4 Bed semi detached                        | 7        | 110.0          | 140.3          | 40.0         | 56.5           | 13.5         | 11.4  | 11.4  | 9.3   | 43.0           | 45.6         | 6.0            | 6.90         | Yes         | 50.0           | 80.7         |
| 18       |       | A1(m)       | 4 Bed semi detached                        | 7        | 110.0          | 140.3          | 40.0         | 56.5           | 13.5         | 11.4  | 11.4  | 9.3   | 43.0           | 45.6         | 6.0            | 6.90         | Yes         | 50.0           | 80.8         |
| 19       |       | A2          | 4 Bed semi detached                        | 7        | 110.0          | 140.3          | 40.0         | 56.5           | 13.5         | 11.4  | 11.4  | 9.3   | 43.0           | 45.6         | 6.0            | 6.90         | Yes         | 50.0           | 80.9         |
| 20       |       | A2(m)       | 4 Bed semi detached                        | 7        | 110.0          | 140.3          | 40.0         | 56.5           | 13.5         | 11.4  | 11.4  | 9.3   | 43.0           | 45.6         | 6.0            | 6.90         | Yes         | 50.0           | 80.7         |
| 21       |       | A2          | 4 Bed semi detached                        | 7        | 110.0          | 140.3          | 40.0         | 56.5           | 13.5         | 11.4  | 11.4  | 9.3   | 43.0           | 45.6         | 6.0            | 6.90         | Yes         | 50.0           | 80.7         |
| 22       |       | A2(m)       | 4 Bed semi detached                        | 7        | 110.0          | 140.3          | 40.0         | 56.5           | 13.5         | 11.4  | 11.4  | 9.3   | 43.0           | 45.6         | 6.0            | 6.90         | Yes         | 50.0           | 80.7         |
| 23       |       | A1          | 4 Bed semi detached                        | 7        | 110.0          | 140.3          | 40.0         | 56.5           | 13.5         | 11.4  | 11.4  | 9.3   | 43.0           | 45.6         | 6.0            | 6.90         | Yes         | 50.0           | 80.7         |
| 24       |       | A1(m)       | 4 Bed semi detached                        | 7        | 110.0          | 140.3          | 40.0         | 56.5           | 13.5         | 11.4  | 11.4  | 9.3   | 43.0           | 45.6         | 6.0            | 6.90         | Yes         | 50.0           | 78.4         |
| 25       |       | B2(m)       | 3 Bed semi detached                        | 5        | 92.0           | 114.2          | 34.0         | 40.3           | 14.1         | 11.5  | 9.0   | /     | 32.0           | 34.6         | 5.0            | 10.80        | Yes         | 40.0           | 114.2        |
| 26       |       | B1(m)       | 3 Bed semi detached                        | 6        | 100.0          | 122.0          | 37.0         | 47.1           | 13.7         | 11.6  | 11.4  |       | 36.0           | 36.7         | 5.0            | 6.00         | Yes         | 40.0           | 109.7        |
| 27       |       | A3<br>A1(m) | 4 Bed semi detached                        | 7        | 110.0          | 141.7          | 40.0<br>40.0 | 61.0           | 13.0<br>13.5 | 11.5  | 11.4  | 9.3   | 43.0           | 43.9         | 6.0            | 6.10         | Yes         | 50.0           | 65.0         |
| 28<br>29 |       | A1(m)       | 4 Bed semi detached                        | 7        | 110.0<br>110.0 | 140.3<br>140.3 | 40.0         | 56.5<br>56.5   | 13.5         | 11.4  | 11.4  | 9.3   | 43.0<br>43.0   | 45.6<br>45.6 | 6.0<br>6.0     | 6.90<br>6.90 | Yes         | 50.0<br>50.0   | 88.9<br>90.0 |
| 30       |       | A2(m)       | 4 Bed semi detached<br>4 Bed semi detached | 7        | 110.0          | 140.3          | 40.0         | 56.5           | 13.5         | 11.4  | 11.4  | 9.3   | 43.0           | 45.6         | 6.0            | 6.90         | Yes<br>Yes  | 50.0           | 89.8         |
| 31       |       | A2(III)     | 4 Bed semi detached                        | 7        | 110.0          | 140.3          | 40.0         | 56.5           | 13.5         | 11.4  | 11.4  | 9.3   | 43.0           | 45.6         | 6.0            | 6.90         | Yes         | 50.0           | 90.1         |
| 32       |       | A1(m)       | 4 Bed semi detached                        | 7        | 110.0          | 140.3          | 40.0         | 56.5           | 13.5         | 11.4  | 11.4  | 9.3   | 43.0           | 45.6         | 6.0            | 6.90         | Yes         | 50.0           | 91.1         |
| 33       |       | A2          | 4 Bed semi detached                        | 7        | 110.0          | 140.3          | 40.0         | 56.5           | 13.5         | 11.4  | 11.4  | 9.3   | 43.0           | 45.6         | 6.0            | 6.90         | Yes         | 50.0           | 91.2         |
| 34       |       | A2(m)       | 4 Bed semi detached                        | 7        | 110.0          | 140.3          | 40.0         | 56.5           | 13.5         | 11.4  | 11.4  | 9.3   | 43.0           | 45.6         | 6.0            | 6.90         | Yes         | 50.0           | 90.0         |
| 35       |       | A2(111)     | 4 Bed semi detached                        | 7        | 110.0          | 140.3          | 40.0         | 56.5           | 13.5         | 11.4  | 11.4  | 9.3   | 43.0           | 45.6         | 6.0            | 6.90         | Yes         | 50.0           | 88.5         |
| 36       |       | A1(m)       | 4 Bed semi detached                        | 7        | 110.0          | 140.3          | 40.0         | 56.5           | 13.5         | 11.4  | 11.4  | 9.3   | 43.0           | 45.6         | 6.0            | 6.90         | Yes         | 50.0           | 89.5         |
| 37       |       | C2          | 3 Bed townhouse                            | 5        | 92.0           | 104.4          | 34.0         | 34.7           | 16.0         | 12.4  | 7.1   | 1     | 32.0           | 35.5         | 5.0            | 5.40         | Yes         | 40.0           | 93.3         |
| 38       |       | C3(m)       | 3 bed townhouse                            | 5        | 92.0           | 101.6          | 34.0         | 34.2           | 14.5         | 12.4  | 7.1   | 1     | 32.0           | 34.0         | 5.0            | 5.00         | Yes         | 40.0           | 67.5         |
| 1.       |       | D1          |                                            | 4        | 80.0           | 84.0           | 30.0         |                | 13.5         | 11.5  | /     | 1     |                |              | 4.0            | 4.00         |             | 30.0           |              |
| 40       |       |             |                                            | 4        | 80.0           | 84.0           | 30.0         | 31.6           | 13.5         | 11.5  | 1     | 1     | 25.0           | 25.0         | 4.0            | 4.00         | Yes         |                |              |
| 39<br>40 |       | D1<br>D1(m) | 2 bed townhouse<br>2 bed townhouse         |          |                |                |              | 31.6<br>31.6   |              |       | /     | /     | 25.0<br>25.0   | 25.0<br>25.0 |                |              | Yes<br>Yes  | 30.0<br>30.0   | 56.5<br>56.5 |