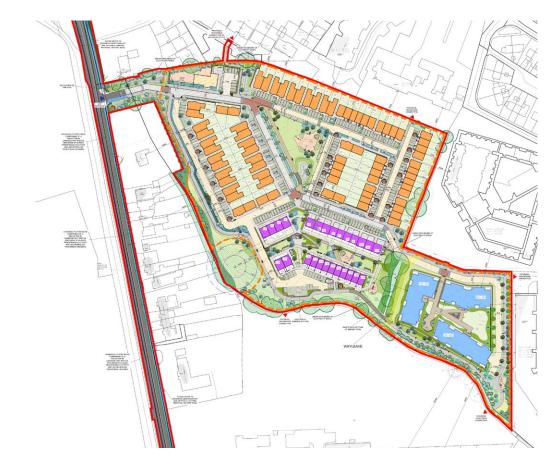

# Project Description and Policy Overview

Deady Gahan Architects have been appointed by Portal Asset Holdings Ltd. to produce this Housing Quality Assessment to accompany the Large Scale Residential Development (LRD) planning application to Kerry County Council for the proposed development of 224 no. residential units, a 46 child crèche and all associate site works at Port Road, Killarney, Co. Kerry.

|                   | APARTMENTS (BLOCKS                                                   | J, K & L)                           |           |
|-------------------|----------------------------------------------------------------------|-------------------------------------|-----------|
| 1 BED APARTMENTS  | (2 PERSON)                                                           | 49.5 - 54.5 m² / 533 - 587 ft²      | 16        |
| 2 BED APARTMENTS  | (4 PERSON)                                                           | 74.7 - 82.4 m² / 804 - 887 ft²      | 80        |
| 70741.00          | OF APARTMENTS                                                        | 148 (66.1%)                         |           |
| IOIAL NO.         | OF AFARIMENTS                                                        | 140 (00.176)                        |           |
| TOTAL             | NO. OF UNITS                                                         | 224                                 |           |
|                   |                                                                      |                                     |           |
| CRECHE            | GROSS INTERNAL AREA:<br>334.0 m <sup>2</sup> / 3,595 ft <sup>2</sup> | GROSS AREA:<br>383.3 m² / 4,125 ft² | 46-chi    |
|                   | L SITE AREA<br>BOUNDARY)                                             | 61,945 sq.m.   6.1945 HA   1        | 5.3 ACRES |
|                   | REA (ORANGE BOUNDARY)                                                | 47,500 sq.m.   4.75 HA   11         | .7 ACRES  |
| NET DEVELOPABLE A |                                                                      |                                     |           |
|                   | ELOPABLE AREA (224 units)                                            | 47.1 UNITS/HA (224/4.75             | HA)       |