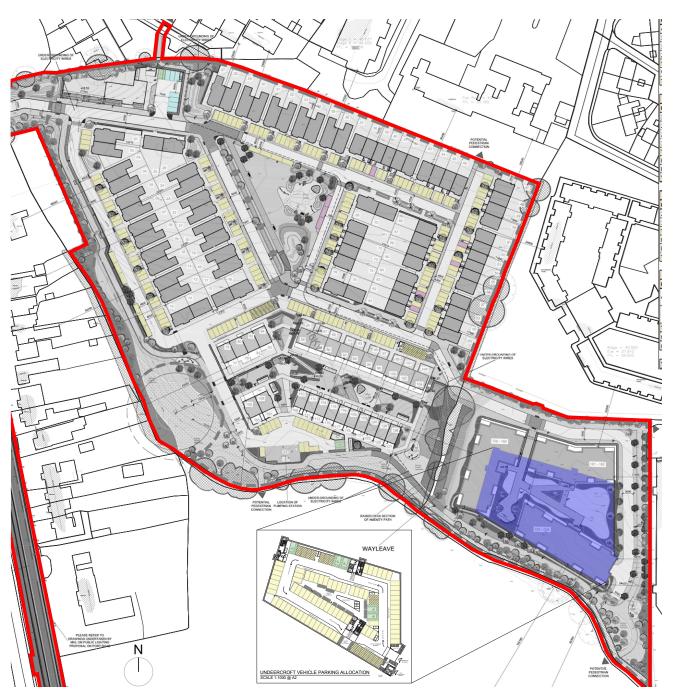

# Project Description and Policy Overview

Deady Gahan Architects have been appointed by Portal Asset Holdings Ltd. to produce this Housing Quality Assessment to accompany the Large Scale Residential Development (LRD) planning application to Kerry County Council for the proposed development of 224 no. residential units, a 46 child crèche and all associate site works at Port Road, Killarney, Co. Kerry.

# 2.0 Summary Schedule

|                               | HOUSING             |                      |             |
|-------------------------------|---------------------|----------------------|-------------|
| UN                            | IT TYPE             | AREA                 | No. of UNIT |
|                               | A1/A1(m)            | 140.3 m² / 1,510 ft² | 16          |
| Δ                             | A2/A2(m)            | 140.3 m² / 1,510 ft² | 12          |
| 4 BED SEMI-DETACHED           | A3                  | 141.7 m² / 1,525 ft² | 1           |
| (7 PERSON)                    | A4                  | 141.7 m² / 1,525 ft² | 1           |
|                               | TOT                 | AL .                 | 30          |
| В                             | B1/B1(m) (6 person) | 122.0 m² / 1,313 ft² | 5           |
| 3 BED SEMI-DETACHED           | B2/B2(m) (5 person) | 114.2 m² / 1,229 ft² | 5           |
| (5 & 6 PERSON)                | TOTA                | AL .                 | 10          |
|                               | Cl                  | 108.2 m² / 1,165 ft² | 1           |
| С                             | C2/C2(m)            | 104.4 m² / 1,124 ft² | 15          |
| 3 BED TOWNHOUSE               | C3/C3(m)            | 101.6 m² / 1,094 ft² | 12          |
| (5 PERSON)                    | TOTA                | AL                   | 28          |
| D -                           | D1/D1(m)            | 84.0 m² / 904 ft²    | 8           |
| 2 BED TOWNHOUSE<br>(4 PERSON) | TOTA                | AL                   | 8           |
| TOTAL NO                      | ). OF HOUSES        | 76 (33.9%)           |             |

|          | DUPLEX / APARTMENTS (OWN          | DOOR)               |              |
|----------|-----------------------------------|---------------------|--------------|
|          | UNIT TYPE                         | AREA                | No. of UNITS |
|          | E1 - 2 Bed GF Apt. (3 person)     | 72.5 m² / 780 ft²   | 2            |
|          | E2 - 3 Bed Duplex Apt. (5 person) | 109.4 m² / 1178 ft² | 2            |
| Block 01 | E3 - 2 Bed GF Apt. (3 person)     | 72.3 m² / 778 ft²   | 2            |
|          | E4 - 3 Bed Duplex Apt. (5 person) | 106.2 m² / 1143 ft² | 2            |
|          | TOTAL                             |                     | 8            |
|          |                                   |                     | *            |
|          | F3 - 2 Bed GF Apt. (3 person)     | 72.5 m² / 780 ft²   | 2            |
| Block 02 | F4 - 3 Bed Duplex Apt. (5 person) | 105.7 m² / 1138 ft² | 2            |
|          | TOTAL                             |                     | 4            |
|          | •                                 |                     |              |
|          | G1 - 2 Bed GF Apt. (3 person)     | 66.0 m² / 710.4 ft² | 4            |
|          | G2 - 3 Bed Duplex Apt. (5 person) | 98.8 m² / 1063 ft²  | 4            |
|          | G3 - 1 Bed GF Apt. (2 person)     | 56.4 m² / 607 ft²   | 4            |
| Block 03 | G4 - 2 Bed Duplex Apt. (4 person) | 82.6 m² / 889 ft²   | 4            |
|          | G5 - 2 Bed GF Apt. (3 person)     | 66.0 m² / 710.4 ft² | 2            |
|          | G6 - 3 Bed Duplex Apt. (5 person) | 98.8 m² / 1063 ft²  | 2            |
|          | TOTAL                             |                     | 20           |
|          |                                   |                     |              |
|          | H1 - 1 Bed GF Apt. (2 person)     | 53.3 m² / 574 ft²   | 8            |
|          | H2 - 2 Bed Duplex Apt. (4 person) | 85.7 m² / 922 ft²   | 8            |
| Block 04 | H3 - 1 Bed GF Apt. (2 person)     | 53.3 m² / 574 ft²   | 2            |
|          | H4 - 2 Bed Duplex Apt. (4 person) | 85.7 m² / 922 ft²   | 2            |
|          | TOTAL                             |                     | 20           |
|          |                                   |                     | •            |

|                   | APARTMENTS (BLOCKS                                                   | J, K & L)                           |           |
|-------------------|----------------------------------------------------------------------|-------------------------------------|-----------|
| 1 BED APARTMENTS  | (2 PERSON)                                                           | 49.5 - 54.5 m² / 533 - 587 ft²      | 16        |
| 2 BED APARTMENTS  | (4 PERSON)                                                           | 74.7 - 82.4 m² / 804 - 887 ft²      | 80        |
| 70741.00          | OF APARTMENTS                                                        | 148 (66.1%)                         |           |
| IOIAL NO.         | OF AFARIMENTS                                                        | 140 (00.176)                        |           |
| TOTAL             | NO. OF UNITS                                                         | 224                                 |           |
|                   |                                                                      |                                     |           |
| CRECHE            | GROSS INTERNAL AREA:<br>334.0 m <sup>2</sup> / 3,595 ft <sup>2</sup> | GROSS AREA:<br>383.3 m² / 4,125 ft² | 46-chi    |
|                   | L SITE AREA<br>BOUNDARY)                                             | 61,945 sq.m.   6.1945 HA   1        | 5.3 ACRES |
|                   | REA (ORANGE BOUNDARY)                                                | 47,500 sq.m.   4.75 HA   11         | .7 ACRES  |
| NET DEVELOPABLE A |                                                                      |                                     |           |
|                   | ELOPABLE AREA (224 units)                                            | 47.1 UNITS/HA (224/4.75             | HA)       |